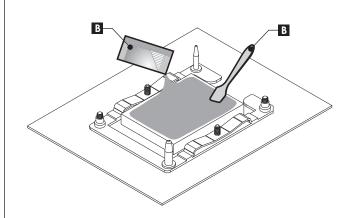

#### STEP 4:

将导热膏挤在CPU表面,使用刮刀涂抹均匀。 Apply the thermal paste evenly on the CPU's surface by using the scraper.