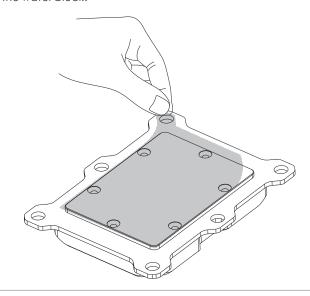

#### STEP 2:

去除水冷头底部的保护膜。

Remove the protective film from the bottom of the water block.