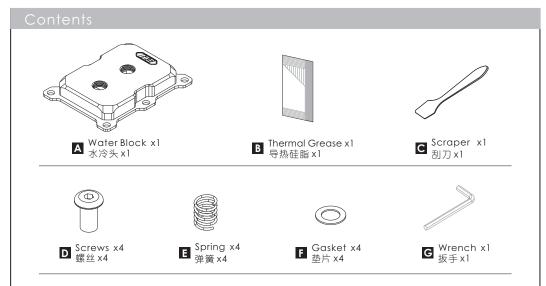

## Installing The Block (安装水冷头)

#### STEP 1:

清洁CPU表面。 Clean the CPU's surface.

#### STEP 2:

去除水冷头底部的保护膜。

Remove the protective film from the bottom of the water block.

#### STEP 3:

清洁水冷头底部。

Clean the bottom of the water block.

#### STEP 4:

将导热膏挤在CPU表面,使用刮刀涂抹均匀。 Apply the thermal paste evenly on the CPU's surface by using the scraper.

### STEP 5:

将水冷头安装在CPU扣具上,并按 **1 2 3 4** 顺序依次拧紧螺丝。 Install the water block onto the retention bracket by using the mounting screws.

#### STEP 6:

进出水方向如图所示,禁止反接。

The direction of water in and out is as shown in the figure, Reverse connection is prohibited!

Note: Fittings Not Included! 本产品不包括接头!