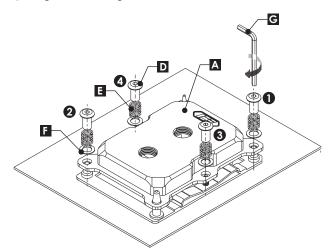

### STEP 5:

将水冷头安装在CPU扣具上,并按 **1 2 3 4** 顺序依次拧紧螺丝。 Install the water block onto the retention bracket by using the mounting screws.