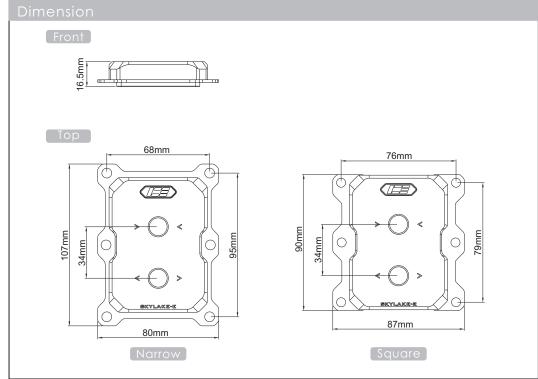

# 用户手册 **USER GUIDE**

ICE-SKY-E

LGA3647 CPU Block LGA3647 CPU 水冷头



本产品仅供专业人士安装。请咨询合格的技术人员进行安装。不正确的安装可能会导致 设备损坏。Icemancooler对这些产品的使用及其安装不承担任何明示或暗示的责任。 以下说明如有更改,恕不另行通知。请访问我们的网站获取更新。

This product is intended for experienced users only. Please consult with a qualified technician prior to installation. Improper installation may cause damage to your equipment. Icemancooler assumes no liability whatsoever, expressed or implied, for the use of these products, nor their installation. The following instructions are subject to change without notice. Please visit our web for up to date information.







## Installing The Block (安装水冷头)

#### STEP 1:

清洁CPU表面。 Clean the CPU's surface.



#### STEP 2:

去除水冷头底部的保护膜。

Remove the protective film from the bottom of the water block.



#### STEP 3:

清洁水冷头底部。

Clean the bottom of the water block.



#### STEP 4:

将导热膏挤在CPU表面,使用刮刀涂抹均匀。 Apply the thermal paste evenly on the CPU's surface by using the scraper.



### STEP 5:

将水冷头安装在CPU扣具上,并按 **1 2 3 4** 顺序依次拧紧螺丝。 Install the water block onto the retention bracket by using the mounting screws.



#### STEP 6:

进出水方向如图所示,禁止反接。

The direction of water in and out is as shown in the figure, Reverse connection is prohibited!



Note: Fittings Not Included! 本产品不包括接头!