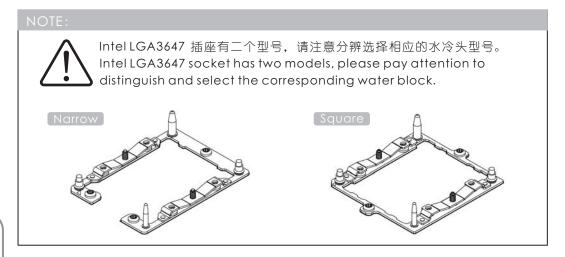

# 用户手册 **USER GUIDE**

ICE-SKY-E

LGA3647 CPU Block LGA3647 CPU 水冷头



本产品仅供专业人士安装。请咨询合格的技术人员进行安装。不正确的安装可能会导致 设备损坏。Icemancooler对这些产品的使用及其安装不承担任何明示或暗示的责任。 以下说明如有更改,恕不另行通知。请访问我们的网站获取更新。

This product is intended for experienced users only. Please consult with a qualified technician prior to installation. Improper installation may cause damage to your equipment. Icemancooler assumes no liability whatsoever, expressed or implied, for the use of these products, nor their installation. The following instructions are subject to change without notice. Please visit our web for up to date information.







## Installing The Block (安装水冷头)

#### STEP 1:

清洁CPU表面。 Clean the CPU's surface.



#### STEP 2:

去除水冷头底部的保护膜。

Remove the protective film from the bottom of the water block.



#### STEP 3:

清洁水冷头底部。

Clean the bottom of the water block.



#### STEP 4:

将导热膏挤在CPU表面,使用刮刀涂抹均匀。 Apply the thermal paste evenly on the CPU's surface by using the scraper.



### STEP 5:

将水冷头安装在CPU扣具上,并按 **1 2 3 4** 顺序依次拧紧螺丝。 Install the water block onto the retention bracket by using the mounting screws.



#### STEP 6:

进出水方向如图所示,禁止反接。

The direction of water in and out is as shown in the figure, Reverse connection is prohibited!



Note: Fittings Not Included! 本产品不包括接头!