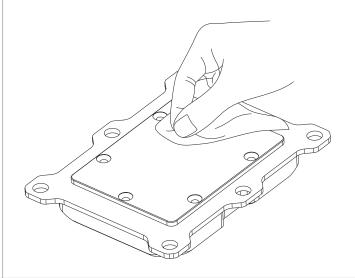

Block LGA3647 CPU 水冷头



本产品仅供专业人士安装。请咨询合格的技术人员进行安装。不正确的安装可能会导致 设备损坏。Icemancooler对这些产品的使用及其安装不承担任何明示或暗示的责任。 以下说明如有更改,恕不另行通知。请访问我们的网站获取更新。

This product is intended for experienced users only. Please consult with a qualified technician prior to installation. Improper installation may cause damage to your equipment. Icemancooler assumes no liability whatsoever, expressed or implied, for the use of these products, nor their installation. The following instructions are subject to change without notice. Please visit our web for up to date information.







## Installing The Block (安装水冷头)

#### STEP 1:

清洁CPU表面。 Clean the CPU's surface.



#### STEP 2:

去除水冷头底部的保护膜。

Remove the protective film from the bottom of the water block.



#### STEP 3:

清洁水冷头底部。

Clean the bottom of the water block.



#### STEP 4:

将导热膏挤在CPU表面,使用刮刀涂抹均匀。 Apply the thermal paste evenly on the CPU's surface by using the scraper.



### STEP 5:

将水冷头安装在CPU扣具上,并按 **1 2 3 4** 顺序依次拧紧螺丝。 Install the water block onto the retention bracket by using the mounting screws.



#### STEP 6:

进出水方向如图所示,禁止反接。

The direction of water in and out is as shown in the figure, Reverse connection is prohibited!



Note: Fittings Not Included! 本产品不包括接头!