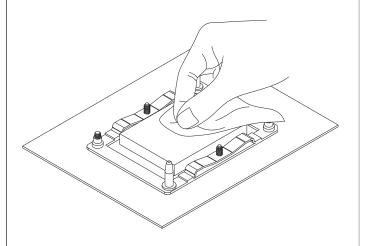

# 用户手册 **USER GUIDE**

ICE-SKY-E

LGA3647 CPU Block LGA3647 CPU 水冷头



本产品仅供专业人士安装。请咨询合格的技术人员进行安装。不正确的安装可能会导致 设备损坏。Icemancooler对这些产品的使用及其安装不承担任何明示或暗示的责任。 以下说明如有更改,恕不另行通知。请访问我们的网站获取更新。

This product is intended for experienced users only. Please consult with a qualified technician prior to installation. Improper installation may cause damage to your equipment. Icemancooler assumes no liability whatsoever, expressed or implied, for the use of these products, nor their installation. The following instructions are subject to change without notice. Please visit our web for up to date information.







## Installing The Block (安装水冷头)

#### STEP 1:

清洁CPU表面。 Clean the CPU's surface.



#### STEP 2:

去除水冷头底部的保护膜。

Remove the protective film from the bottom of the water block.



#### STEP 3:

清洁水冷头底部。

Clean the bottom of the water block.



#### STEP 4:

将导热膏挤在CPU表面,使用刮刀涂抹均匀。 Apply the thermal paste evenly on the CPU's surface by using the scraper.



### STEP 5:

将水冷头安装在CPU扣具上,并按 **1 2 3 4** 顺序依次拧紧螺丝。 Install the water block onto the retention bracket by using the mounting screws.



#### STEP 6:

进出水方向如图所示,禁止反接。

The direction of water in and out is as shown in the figure, Reverse connection is prohibited!



Note: Fittings Not Included! 本产品不包括接头!